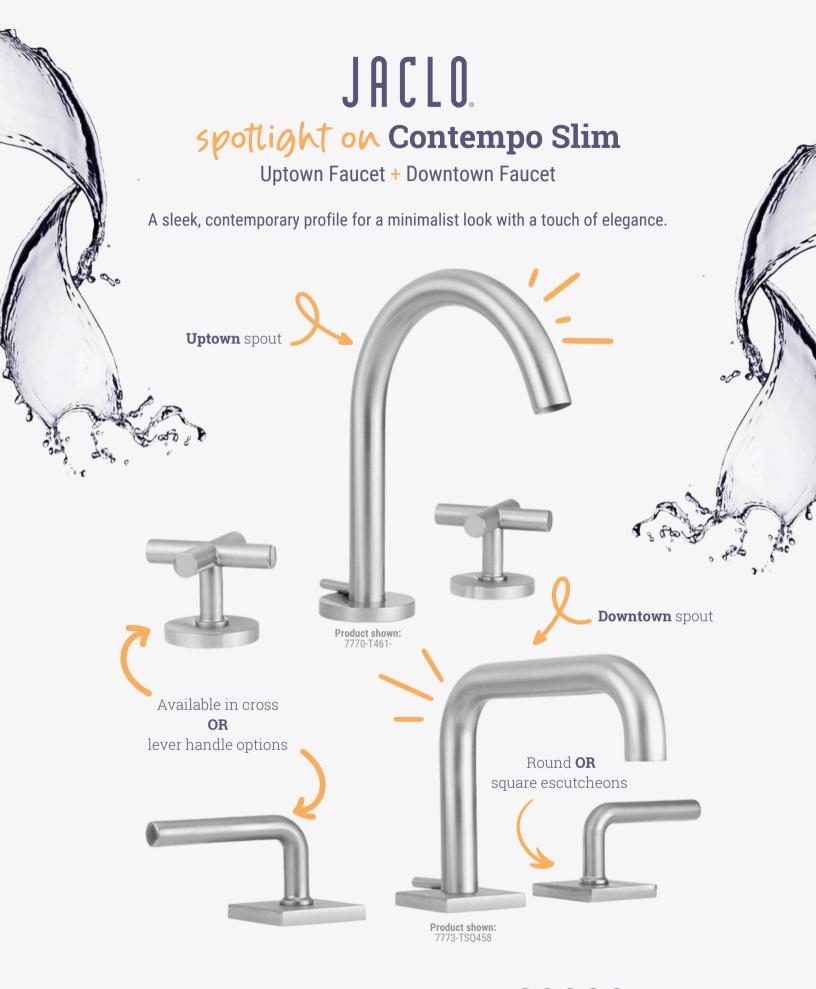

## Contempo Slim uptown

## Contempo Slim downtown

## about JACLO Contempo Slim

Contempo Slim Uptown: 5 3/4" spout reach

Contempo Downtown Slim: 6 1/8" spout reach

All brass **8" - 12"** widespread faucet includes brass pop-up drain with overflow. Additional drain options available.

Spout hole size min-max: 11/2" - 11/6", Valve hole size min-max: 1 1/8" - 1 5/8"

1/4 turn ceramic valves

Available flow rates: 1.5, 1.2 & 0.5 GPM. Additional flow rate (aerator) options available. Contact JACLO

Available in **35+ finishes,** along with matching shower trim options and accessories