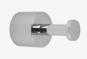

5 3/4" spout reach

Contempo Downtown Slim: 6 1/8" spout reach

All brass **8" - 12"** widespread faucet includes brass pop-up drain with overflow. Additional drain options available.

Spout hole size min-max: 11/2" - 11/6", Valve hole size min-max: 1 1/8" - 1 5/8"

1/4 turn ceramic valves

Available flow rates: 1.5, 1.2 & 0.5 GPM. Additional flow rate (aerator) options available. Contact JACLO

Available in **35+ finishes,** along with matching shower trim options and accessories

## **AVAILABLE FINISHES**





A461-TRIM-Round Plate with Contempo Slim Lever Trim for Pressure Balance Cycling Valve



T7358-TRIMRectangle Plate with Contempo
Slim Lever Thermostatic Valve
with Contempo Slim Cross Builtin 2-Way Or 3-Way
Diverter/Volume Controls



**3501-TPPIV-**Pivoting Toilet Paper Holder



**3501-RH-**Contempo II Robe Hook