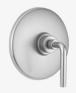

## **AVAILABLE FINISHES**

A461-TRIM-Round Plate with Contempo Slim Lever Trim for Pressure Balance Cycling Valve

T7358-TRIMRectangle Plate with Contempo
Slim Lever Thermostatic Valve
with Contempo Slim Cross Builtin 2-Way Or 3-Way
Diverter/Volume Controls