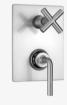

## **AVAILABLE FINISHES**

A461-TRIM-Round Plate with Contempo Slim Lever Trim for Pressure Balance Cycling Valve

T7358-TRIMRectangle Plate with Contempo
Slim Lever Thermostatic Valve
with Contempo Slim Cross Builtin 2-Way Or 3-Way
Diverter/Volume Controls