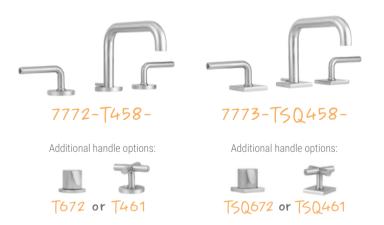

## Contempo Slim uptown

## Contempo Slim downtown

## about JACLO Contempo Slim

Contempo Slim Uptown: 5 3/4" spout reach

Contempo Downtown Slim: 6 1/8" spout reach

All brass **8" - 12"** widespread faucet includes brass pop-up drain with overflow. Additional drain options available.