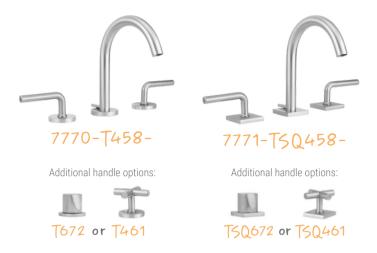

## Contempo Slim uptown

## Contempo Slim downtown

## about JACLO Contempo Slim

Contempo Slim Uptown: 5 3/4" spout reach

Contempo Downtown Slim: 6 1/8" spout reach

All brass **8" - 12"** widespread faucet includes brass pop-up drain with overflow. Additional drain options available.