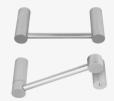

bout JACLO Contempo Slim

Contempo Slim Uptown: 5 3/4" spout reach

Contempo Downtown Slim: 6 1/8" spout reach

All brass **8" - 12"** widespread faucet includes brass pop-up drain with overflow. Additional drain options available.

Spout hole size min-max: 11/2" - 11/6", Valve hole size min-max: 1 1/8" - 1 5/8"

1/4 turn ceramic valves

Available flow rates: 1.5, 1.2 & 0.5 GPM. Additional flow rate (aerator) options available. Contact JACLO

Available in **35+ finishes,** along with matching shower trim options and accessories

## **AVAILABLE FINISHES**





A461-TRIM-Round Plate with Contempo Slim Lever Trim for Pressure Balance Cycling Valve



T7358-TRIMRectangle Plate with Contempo
Slim Lever Thermostatic Valve
with Contempo Slim Cross Builtin 2-Way Or 3-Way
Diverter/Volume Controls



**3501-TPPIV-**Pivoting Toilet Paper Holder



**3501-RH-**Contempo II Robe Hook