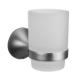

lt-in 2-Way Or
3-Way Diverter/Volume Controls



T8560-TRIM
Lila Cross Thermostatic Trim
with Lila Cross Built-in 2-Way Or
3-Way Diverter/Volume Controls



T160-TRIM Lila Cross Handle Trim For Thermostatic Valves



T161-TRIM
Lila Lever with Escutcheon Trim
for Exacto Volume Controls and
Diverters



T7561-TRIM
Lila Lever Thermostatic Trim
with Lila Cross Built-in 2-Way Or
3-Way Diverter/Volume Controls



T8561-TRIM
Lila Lever Thermostatic Trim
with Lila Cross Built-in 2-Way Or
3-Way Diverter/Volume Controls



**5150-RH** Lila Robe Hook



**5150-TB-18** Lila 18" Towel Bar



**5150-STP** Lila Toilet Paper Holder



**5150-LTP** Lila Toilet Paper Holder



**5150-DBTP** Lila Double Toilet Paper Holder







**5150-TPPIV**Lila Pivoting Toilet
Paper Holder



**5150-SD-**Lila Soap Dish



**5150-TH** Lila Tumbler



**5250-**Lila Tub Spout

## Coming 5001: Lila Wall Faucets

## **AVAILABLE FINISHES**



scan me to see the Lila collection online!