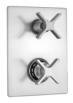

## coordinating Lila Products

**T560-TRIM**Lila Cross Handle Trim
For Thermostatic Valves

**T561-TRIM**Lila Lever Handle Trim
For Thermostatic Valves

T7560-TRIM
Lila Cross Thermostatic Trim
with Lila Cross Built-in 2-Way Or
3-Way Diverter/Volume Controls