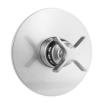

## coordinating Lila Products

**T560-TRIM**Lila Cross Handle Trim
For Thermostatic Valves

**T561-TRIM**Lila Lever Handle Trim
For Thermostatic Valves

T7560-TRIM
Lila Cross Thermostatic Trim
with Lila Cross Built-in 2-Way Or
3-Way Diverter/Volume Controls

T8560-TRIM
Lila Cross Thermostatic Trim
with Lila Cross Built-in 2-Way Or
3-Way Diverter/Volume Controls

T160-TRIM Lila Cross Handle Trim For Thermostatic Valves

T161-TRIM
Lila Lever with Escutcheon Trim
for Exacto Volume Controls and
Diverters