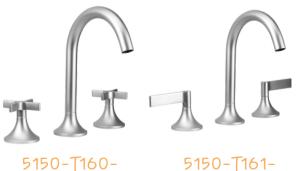

## coordinating Lila Products

**T560-TRIM**Lila Cross Handle Trim
For Thermostatic Valves

**T561-TRIM**Lila Lever Handle Trim
For Thermostatic Valves

T7560-TRIM
Lila Cross Thermostatic Trim
with Lila Cross Built-in 2-Way Or
3-Way Diverter/Volume Controls

T8560-TRIM
Lila Cross Thermostatic Trim
with Lila Cross Built-in 2-Way Or
3-Way Diverter/Volume Controls

T160-TRIM Lila Cross Handle Trim For Thermostatic Valves

T161-TRIM
Lila Lever with Escutcheon Trim
for Exacto Volume Controls and
Diverters