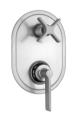

ize min-max: 1 1/8" - 1 5/8"

1/4 turn ceramic valves

Available flow rates: 1.5, 1.2 & 0.5 GPM. Additional flow rate (aerator) options available. Contact JACLO

## JACLO.

## coordinating Lila Products



**T560-TRIM**Lila Cross Handle Trim
For Thermostatic Valves



**T561-TRIM**Lila Lever Handle Trim
For Thermostatic Valves



T7560-TRIM
Lila Cross Thermostatic Trim
with Lila Cross Built-in 2-Way Or
3-Way Diverter/Volume Controls



T8560-TRIM
Lila Cross Thermostatic Trim
with Lila Cross Built-in 2-Way Or
3-Way Diverter/Volume Controls



T160-TRIM Lila Cross Handle Trim For Thermostatic Valves



T161-TRIM
Lila Lever with Escutcheon Trim
for Exacto Volume Controls and
Diverters



T7561-TRIM
Lila Lever Thermostatic Trim
with Lila Cross Built-in 2-Way Or
3-Way Diverter/Volume Controls



T8561-TRIM
Lila Lever Thermostatic Trim
with Lila Cross Built-in 2-Way Or
3-Way Diverter/Volume Controls



**5150-RH** Lila Robe Hook



**5150-TB-18** Lila 18" Towel Bar



**5150-STP** Lila Toilet Paper Holder



**5150-LTP** Lila Toilet Paper Holder



**5150-DBTP** Lila Double Toilet Paper Holder







**5150-TPPIV**Lila Pivoting Toilet
Paper Holder



**5150-SD-**Lila Soap Dish



**5150-TH** Lila Tumbler



**5250-**Lila Tub Spout

## Coming 5001: Lila Wall Faucets

## **AVAILABLE FINISHES**



scan me to see the Lila collection online!