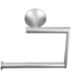

M**Lila Cross Handle Trim
For Thermostatic Valves



**T561-TRIM**Lila Lever Handle Trim
For Thermostatic Valves



T7560-TRIM
Lila Cross Thermostatic Trim
with Lila Cross Built-in 2-Way Or
3-Way Diverter/Volume Controls



T8560-TRIM
Lila Cross Thermostatic Trim
with Lila Cross Built-in 2-Way Or
3-Way Diverter/Volume Controls



T160-TRIM Lila Cross Handle Trim For Thermostatic Valves



T161-TRIM
Lila Lever with Escutcheon Trim
for Exacto Volume Controls and
Diverters



T7561-TRIM
Lila Lever Thermostatic Trim
with Lila Cross Built-in 2-Way Or
3-Way Diverter/Volume Controls



T8561-TRIM
Lila Lever Thermostatic Trim
with Lila Cross Built-in 2-Way Or
3-Way Diverter/Volume Controls



**5150-RH** Lila Robe Hook



**5150-TB-18** Lila 18" Towel Bar



**5150-STP** Lila Toilet Paper Holder



**5150-LTP** Lila Toilet Paper Holder



**5150-DBTP** Lila Double Toilet Paper Holder







**5150-TPPIV**Lila Pivoting Toilet
Paper Holder



**5150-SD-**Lila Soap Dish



**5150-TH** Lila Tumbler



**5250-**Lila Tub Spout

## Coming 5001: Lila Wall Faucets

## **AVAILABLE FINISHES**



scan me to see the Lila collection online!