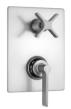

T7561-TRIM
Lila Lever Thermostatic Trim
with Lila Cross Built-in 2-Way Or
3-Way Diverter/Volume Controls

T8561-TRIM
Lila Lever Thermostatic Trim
with Lila Cross Built-in 2-Way Or
3-Way Diverter/Volume Controls