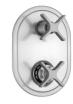

T8560-TRIM
Lila Cross Thermostatic Trim
with Lila Cross Built-in 2-Way Or
3-Way Diverter/Volume Controls

T160-TRIM Lila Cross Handle Trim For Thermostatic Valves

T161-TRIM
Lila Lever with Escutcheon Trim
for Exacto Volume Controls and
Diverters