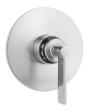

T8560-TRIM
Lila Cross Thermostatic Trim
with Lila Cross Built-in 2-Way Or
3-Way Diverter/Volume Controls

T160-TRIM Lila Cross Handle Trim For Thermostatic Valves

T161-TRIM
Lila Lever with Escutcheon Trim
for Exacto Volume Controls and
Diverters

T7561-TRIM
Lila Lever Thermostatic Trim
with Lila Cross Built-in 2-Way Or
3-Way Diverter/Volume Controls

T8561-TRIM
Lila Lever Thermostatic Trim
with Lila Cross Built-in 2-Way Or
3-Way Diverter/Volume Controls