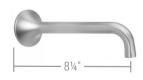

5 5/8" spout reach center to center, 8 3/4" height

Includes JACLO model # 812 lavatory drain with overflow. Additional drain options available.

Spout hole size min-max: 1½" - 1½", Valve hole size min-max: 1 1/8" - 1 5/8"

**5150-SD-**Lila Soap Dish

**5150-TH** Lila Tumbler

**5250-**Lila Tub Spout