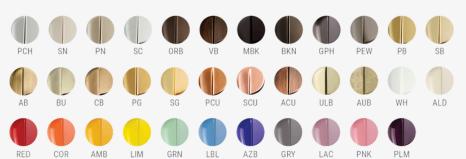

ay Or
3-Way Diverter/Volume Controls



T160-TRIM Lila Cross Handle Trim For Thermostatic Valves



T161-TRIM
Lila Lever with Escutcheon Trim
for Exacto Volume Controls and
Diverters



T7561-TRIM
Lila Lever Thermostatic Trim
with Lila Cross Built-in 2-Way Or
3-Way Diverter/Volume Controls



T8561-TRIM
Lila Lever Thermostatic Trim
with Lila Cross Built-in 2-Way Or
3-Way Diverter/Volume Controls



**5150-RH** Lila Robe Hook



**5150-TB-18** Lila 18" Towel Bar



**5150-STP** Lila Toilet Paper Holder



**5150-LTP** Lila Toilet Paper Holder



**5150-DBTP** Lila Double Toilet Paper Holder







**5150-TPPIV**Lila Pivoting Toilet
Paper Holder



**5150-SD-**Lila Soap Dish



**5150-TH** Lila Tumbler



**5250-**Lila Tub Spout

## Coming 5001: Lila Wall Faucets

## **AVAILABLE FINISHES**



scan me to see the Lila collection online!