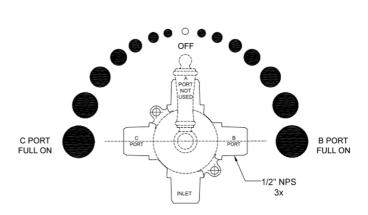

## **FEATURES**:

- J-20686 way diverter consists of inlet for mixed water & two outlets
- Valve has integral volume control. For example, shower & handshower has independent control, shower & body spray has independent control.
- Two-way valve operation is single output only flow to "C" port lever in left position, "Off" lever centered flow to "B" port lever in right position
- ½" NPT male fittings
- · Ceramic cartridge
- 5" long stem & escutcheon nipple for deep wall installations can be cut to length
- 12 GPM flow @ 60 PSI

NOTE: TWO WAY DIVERTER CAN BE USED AS A SINGLE OUTLET AND VOLUME CONTROL BY CAPPING B OR C PORT.

AVAILABLE FINISHES: