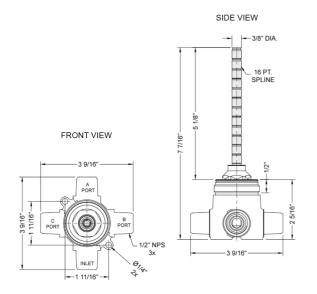

## SPECIFICATION DRAWING:

## **FEATURES**:

- J-20686 way diverter consists of inlet for mixed water & two outlets
- Valve has integral volume control. For example, shower & handshower has independent control, shower & body spray has independent control.
- Two-way valve operation is single output only flow to "C" port lever in left position, "Off" lever centered flow to "B" port lever in right position
- ½" NPT male fittings
- · Ceramic cartridge
- 5" long stem & escutcheon nipple for deep wall installations can be cut to length
- 12 GPM flow @ 60 PSI