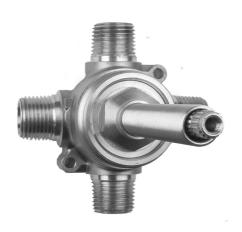

## 2-way Diverter Valve/Volume Control with Shut Off

Model #: J-20686

## **FEATURES**:

- J-20686 way diverter consists of inlet for mixed water & two outlets
- Valve has integral volume control. For example, shower & handshower has independent control, shower & body spray has independent control.
- Two-way valve operation is single output only flow to "C" port lever in left position, "Off" lever centered flow to "B" port lever in right position
- ½" NPT male fittings
- · Ceramic cartridge
- 5" long stem & escutcheon nipple for deep wall installations can be cut to length
- 12 GPM flow @ 60 PSI