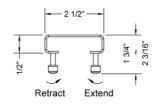

### **FEATURES:**

- 304 stainless steel construction
- · Nominal Size: 24"
- · Key included to remove grate for easy cleaning
- · Adjustable feet for perfect installation
- JACLO channel drain body sold separately
- Standard finishes: BSS & PSS. Additional finishes available: MBK, WH, & JACLO=COLOR. Call for pricing and availability