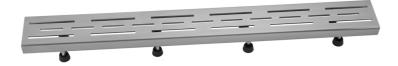

# 24" Channel Drain Slotted Line Hole Grate

Model #: 6220-24-

### **FEATURES:**

- 304 stainless steel construction
- · Nominal Size: 24"
- · Key included to remove grate for easy cleaning
- · Adjustable feet for perfect installation
- JACLO channel drain body sold separately
- Standard finishes: BSS & PSS. Additional finishes available: MBK, WH, & JACLO=COLOR. Call for pricing and availability