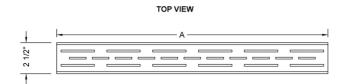

#### SPECIFICATION DRAWING:

| JACLO LINE GRATE ONLY |             |         |
|-----------------------|-------------|---------|
| PART. #               | DESCRIPTION | Α       |
| 6220-24-XXX           | LINE GRATE  | 22 1/4" |
| 6220-32-XXX           | LINE GRATE  | 30 1/8" |
| 6220-36-XXX           | LINE GRATE  | 34 1/8" |
| 6220-42-XXX           | LINE GRATE  | 42"     |
| 6220-48-XXX           | LINE GRATE  | 46"     |
| 6220-60-XXX           | LINE GRATE  | 57 3/4" |