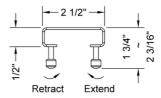

### **FEATURES:**

- · 304 stainless steel construction
- · Nominal Size: 32"
- · Key included to remove grate for easy cleaning
- · Adjustable feet for perfect installation
- JACLO channel drain body sold separately
- Standard finishes: BSS & PSS. Additional finishes available: MBK, WH, & JACLO=COLOR. Call for pricing and availability