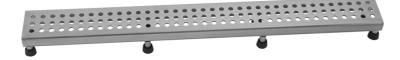

# 32" Channel Drain Round Dotted Grate Model #: 6212-32-

### **FEATURES:**

- · 304 stainless steel construction
- · Nominal Size: 32"
- · Key included to remove grate for easy cleaning
- · Adjustable feet for perfect installation
- JACLO channel drain body sold separately
- Standard finishes: BSS & PSS. Additional finishes available: MBK, WH, & JACLO=COLOR. Call for pricing and availability