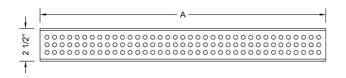

#### SPECIFICATION DRAWING:

| JACLO DOTTED GRATE ONLY |              |         |
|-------------------------|--------------|---------|
| PART.#                  | DESCRIPTION  | Α       |
| 6212-24-XXX             | DOTTED GRATE | 22 1/4" |
| 6212-32-XXX             | DOTTED GRATE | 30 1/8" |
| 6212-36-XXX             | DOTTED GRATE | 34 1/8" |
| 6212-42-XXX             | DOTTED GRATE | 42"     |
| 6212-48-XXX             | DOTTED GRATE | 46"     |
| 6212-60-XXX             | DOTTED GRATE | 57 3/4" |